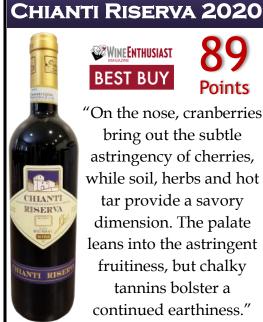

## **RENZO MASI CHIANTI RISERVA 2020**

**WINEENTHUSIAST BEST BUY** 

Points

"On the nose, cranberries bring out the subtle astringency of cherries, while soil, herbs and hot tar provide a savory dimension. The palate leans into the astringent fruitiness, but chalky tannins bolster a continued earthiness."